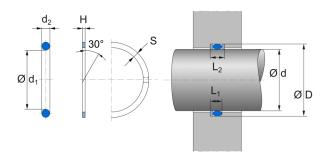

# **Back-up ring SRA**

### **DESCRIPTION**

- Rectangular cross section
- Slotted
- · Material: PTFE