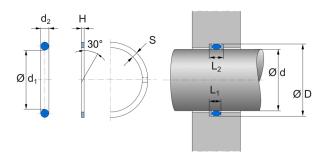

# **Back-up ring SRI**

### **DESCRIPTION**

- Rectangular cross section
- Slotted
- · Material: PTFE